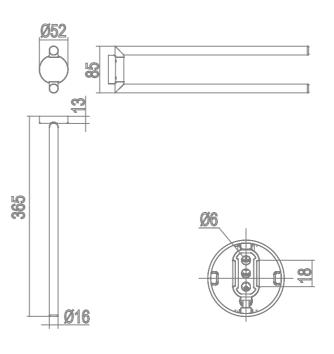

# **TECHNICAL DRAWINGS**

# **AVAILABLE FINISHES**

| [                                |                                                         |
|----------------------------------|---------------------------------------------------------|
| Code                             | A10150CR                                                |
| Material                         | Chrome-plated                                           |
|                                  | 0                                                       |
|                                  | 0                                                       |
| Very short description 1         | INDA Towel holder Cm37X5 H9                             |
| Very short description 2         | Gealuna 1000 A10150 37X5 CR                             |
| Article description              | INDA ACCESSORIES Gealuna 1000 Towel holder Cm37X5 H9 CR |
| International code               | EAN-13:8021586269119                                    |
| Height [cm]                      | 9                                                       |
| Width [cm]                       | 37                                                      |
| Depth [cm]                       | 5                                                       |
| Weight [kg]                      | 0.45                                                    |
| Series                           | Gealuna 1000                                            |
| LINE                             | Towel holder                                            |
| Model                            | A10150                                                  |
| Intrastat code                   | 74182000                                                |
| URL link web site of the article | https://www.inda.net/                                   |
| Design                           | Studio Inda                                             |