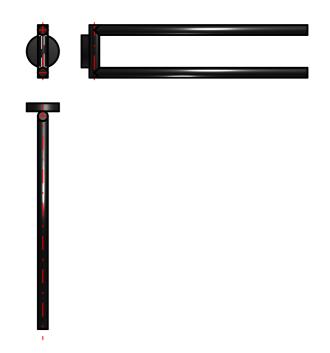

# Gealuna 1000

Design: Studio Inda

## A10150

Gealuna 1000 Towel holder A10150CR

**INDA ACCESSORIES Gealuna 1000** Towel holder Cm37X5 H9 CR



To Activate the interactive 3D view, you must trust this document (see hint on the top) in Adobe Acrobat and click on the question mark.

**3D VIEW** 



Moves you toward or away from objects inthe scene when you drag vertically. You canalso zoom with the hand tool by holding downShift as you drag.



Moves the model vertically and horizontallyonly. You can also pan with the hand tool:Ctrl-drag.



Turns 3D objects around relative to thescreen. How the objects move depends onthe starting view, where you start draggingand the direction in which you drag.



info@inda.net



www.inda.net





# **2D DERIVATION**

# **TECHNICAL DRAWINGS**





# **AVAILABLE FINISHES**





| [                                |                                                         |
|----------------------------------|---------------------------------------------------------|
| Code                             | A10150CR                                                |
| Material                         | Chrome-plated                                           |
|                                  | 0                                                       |
|                                  | 0                                                       |
| Very short description 1         | INDA Towel holder Cm37X5 H9                             |
| Very short description 2         | Gealuna 1000 A10150 37X5 CR                             |
| Arti