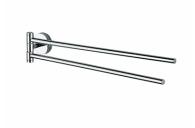

## A10150

Gealuna 1000 Towel holder A10150CR

**INDA ACCESSORIES Gealuna 1000** Towel holder Cm37X5 H9 CR

To Activate the interactive 3D view, you must trust this document (see hint on the top) in Adobe Acrobat and click on the question mark.