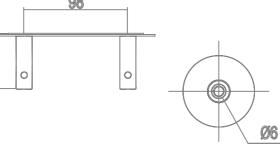

# Gealuna 1000

Design: Studio Inda

## A1020B

Gealuna 1000 Clothes hangers A1020BCR INDA ACCESSORIES Gealuna 1000 Clothes hangers Cm15X5 H5 CR



To Activate the interactive 3D view, you must trust this document (see hint on the top) in Adobe Acrobat and click on the question mark.

**3D VIEW** 



Moves you toward or away from objects inthe scene when you drag vertically. You canalso zoom with the hand tool by holding downShift as you drag.



Moves the model vertically and horizontallyonly. You can also pan with the hand tool:Ctrl-drag.



Turns 3D objects around relative to thescreen. How the objects move depends onthe starting view, where you start draggingand the direction in which you drag.



info@inda.net



www.inda.net





# **2D DERIVATION**

# **TECHNICAL DRAWINGS**

015





150

## **AVAILABLE FINISHES**





| Code                             | A1020BCR                                                   |
|----------------------------------|------------------------------------------------------------|
| Material [mm]                    | Chrome-plated                                              |
| Very short description 1         | INDA Clothes hangers Cm15X5 H5                             |
| Very short description 2         | Gealuna 1000 A1020B 15X5 CR                                |
| Article description              | INDA ACCESSORIES Gealuna 1000 Clothes hangers Cm15X5 H5 CR |
| International code               | EAN-13:8021586269171                                       |
| Height [cm]                      | 5