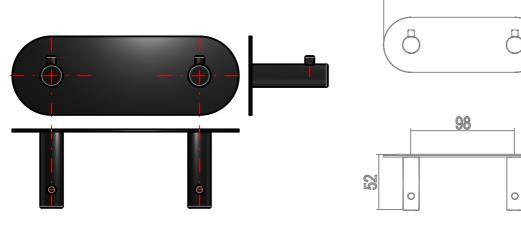

# Gealuna 1000

Design: Studio Inda

## A1020B

Gealuna 1000 Clothes hangers A1020BCR INDA ACCESSORIES Gealuna 1000 Clothes hangers Cm15X5 H5 CR



To Activate the interactive 3D view, you must trust this document (see hint on the top) in Adobe Acrobat and click on the question mark.

**3D VIEW** 



Moves you toward or away from objects inthe scene when you drag vertically. You canalso zoom with the hand tool by holding downShift as you drag.



Moves the model vertically and horizontallyonly. You can also pan with the hand tool:Ctrl-drag.



Turns 3D objects around relative to thescreen. How the objects move depends onthe starting view, where you start draggingand the direction in which you drag.



info@inda.net



www.inda.net





# **2D DERIVATION**

# **TECHNICAL DRAWINGS**

015





150

## **AVAILABLE FINISHES**





| Code                             | A1020BCR                                                   |
|----------------------------------|------------------------------------------------------------|
| Material [mm]                    | Chrome-plated                                              |
| Very short description 1         | INDA Clothes hangers Cm15X5 H5                             |
| Very short description 2         | Gealuna 1000 A1020B 15X5 CR                                |
| Article description              | INDA ACCESSORIES Gealuna 1000 Clothes hangers Cm15X5 H5 CR |
| International code               | EAN-13:8021586269171                                       |
| Height [cm]                      | 5