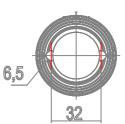

na 1000 Clothes hangers Cm7X6 H6 CR



To Activate the interactive 3D view, you must trust this document (see hint on the top) in Adobe Acrobat and click on the question **3D VIEW** mark.



Moves you toward or away from objects inthe scene when you drag vertically. You canalso zoom with the hand tool by holding downShift as you drag.



Moves the model vertically and horizontallyonly. You can also pan with the hand tool:Ctrl-drag.



Turns 3D objects around relative to thescreen. How the objects move depends onthe starting view, where you start draggingand the direction in which you drag.

info@inda.net

www.inda.net

+39 0363 38061

INDA SpA Registered Office Operational Headquaters Via dell'Industria, 41 I-24040 Pagazzano (BG)



## **TECHNICAL DRAWINGS**

## **2D DERIVATION**











## **AVAILABLE FINISHES**



| Code                             | A1020CCR                                                  |
|----------------------------------|-----------------------------------------------------------|
| Material [mm]                    | Chrome-plated                                             |
| Very short description 1         | INDA Clothes hangers Cm7X6 H6                             |
| Very short description 2         | Gealuna 1000 A1020C 7X6 CR                                |
| Article description              | INDA ACCESSORIES Gealuna 1000 Clothes hangers Cm7X6 H6 CR |
| International code               | EAN-13:8021586285782                                      |
| Height [cm]                      | 6