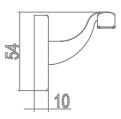

ealuna 1000 Clothes hangers Cm7X6 H6 CR



To Activate the interactive 3D view, you must trust this document (see hint on the top) in Adobe Acrobat and click on the question **3D VIEW** mark.



Moves you toward or away from objects inthe scene when you drag vertically. You canalso zoom with the hand tool by holding downShift as you drag.



Moves the model vertically and horizontallyonly. You can also pan with the hand tool:Ctrl-drag.



Turns 3D objects around relative to thescreen. How the objects move depends onthe starting view, where you start draggingand the direction in which you drag.

info@inda.net

www.inda.net

+39 0363 38061

INDA SpA Registered Office Operational Headquaters Via dell'Industria, 41 I-24040 Pagazzano (BG)



## **TECHNICAL DRAWINGS**

## **2D DERIVATION**











## **AVAILABLE FINISHES**



| Code                             | A1020CCR                                                  |
|----------------------------------|-----------------------------------------------------------|
| Material [mm]                    | Chrome-plated                                             |
| Very short description 1         | INDA Clothes hangers Cm7X6 H6                             |
| Very short description 2         | Gealuna 1000 A1020C 7X6 CR                                |
| Article description              | INDA ACCESSORIES Gealuna 1000 Clothes hangers Cm7X6 H6 CR |
| International code               | EAN-13:8021586285782                                      |
| Height [cm]                      | 6