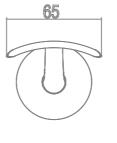

Gealuna 1000 Clothes hangers Cm7X6 H6 CR



To Activate the interactive 3D view, you must trust this document (see hint on the top) in Adobe Acrobat and click on the question **3D VIEW** mark.



Moves you toward or away from objects inthe scene when you drag vertically. You canalso zoom with the hand tool by holding downShift as you drag.



Moves the model vertically and horizontallyonly. You can also pan with the hand tool:Ctrl-drag.



Turns 3D objects around relative to thescreen. How the objects move depends onthe starting view, where you start draggingand the direction in which you drag.

info@inda.net

www.inda.net

+39 0363 38061

INDA SpA Registered Office Operational Headquaters Via dell'Industria, 41 I-24040 Pagazzano (BG)



## **TECHNICAL DRAWINGS**

## **2D DERIVATION**











## **AVAILABLE FINISHES**



| Code                             | A1020CCR                                                  |
|----------------------------------|-----------------------------------------------------------|
| Material [mm]                    | Chrome-plated                                             |
| Very short description 1         | INDA Clothes hangers Cm7X6 H6                             |
| Very short description 2         | Gealuna 1000 A1020C 7X6 CR                                |
| Article description              | INDA ACCESSORIES Gealuna 1000 Clothes hangers Cm7X6 H6 CR |
| International code               | EAN-13:8021586285782                                      |
| Height [cm]                      | 6