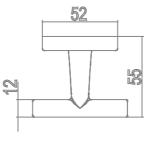

luna 1000 Clothes hangers Cm7X6 H6 CR



To Activate the interactive 3D view, you must trust this document (see hint on the top) in Adobe Acrobat and click on the question **3D VIEW** mark.



Moves you toward or away from objects inthe scene when you drag vertically. You canalso zoom with the hand tool by holding downShift as you drag.



Moves the model vertically and horizontallyonly. You can also pan with the hand tool:Ctrl-drag.



Turns 3D objects around relative to thescreen. How the objects move depends onthe starting view, where you start draggingand the direction in which you drag.

info@inda.net

www.inda.net

+39 0363 38061

INDA SpA Registered Office Operational Headquaters Via dell'Industria, 41 I-24040 Pagazzano (BG)



## **TECHNICAL DRAWINGS**

## **2D DERIVATION**











## **AVAILABLE FINISHES**



| Code                             | A1020CCR                                                  |
|----------------------------------|-----------------------------------------------------------|
| Material [mm]                    | Chrome-plated                                             |
| Very short description 1         | INDA Clothes hangers Cm7X6 H6                             |
| Very short description 2         | Gealuna 1000 A1020C 7X6 CR                                |
| Article description              | INDA ACCESSORIES Gealuna 1000 Clothes hangers Cm7X6 H6 CR |
| International code               | EAN-13:8021586285782                                      |
| Height [cm]                      | 6