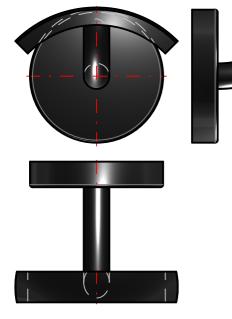

## Gealuna 1000

Design: Studio Inda

A1020C

Gealuna 1000 Clothes hangers A1020CCR INDA ACCESSORIES Gealuna 1000 Clothes hangers Cm7X6 H6 CR

To Activate the interactive 3D view, you must trust this document (see hint on the top) in Adobe Acrobat and click on the question **3D VIEW** mark.