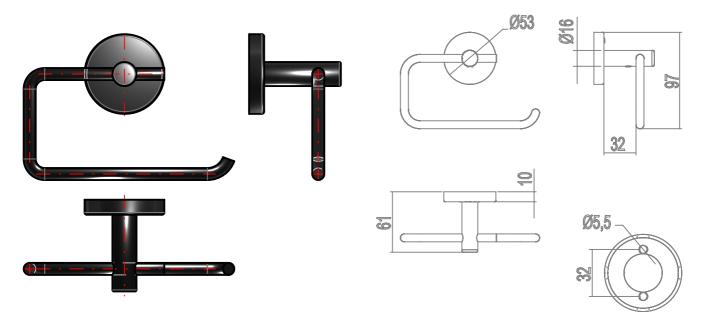

# Gealuna 1000

Design: Studio Inda

### A1025B

Gealuna 1000 Paper holder A1025BCR

**INDA ACCESSORIES Gealuna 1000** Paper holder Cm14X6 H5 CR



To Activate the interactive 3D view, you must trust this document (see hint on the top) in Adobe Acrobat and click on the question mark.

**3D VIEW** 



Moves you toward or away from objects inthe scene when you drag vertically. You canalso zoom with the hand tool by holding downShift as you drag.



Moves the model vertically and horizontallyonly. You can also pan with the hand tool:Ctrl-drag.



Turns 3D objects around relative to thescreen. How the objects move depends onthe starting view, where you start draggingand the direction in which you drag.



info@inda.net



www.inda.net





# **2D DERIVATION**

# **TECHNICAL DRAWINGS**



### **AVAILABLE FINISHES**



| A1025BCR                                                |
|---------------------------------------------------------|
| Chrome-plated                                           |
| INDA Paper holder Cm14X6 H5                             |
| Gealuna 1000 A1025B 14X6 CR                             |
| INDA ACCESSORIES Gealuna 1000 Paper holder Cm14X6 H5 CR |
| EAN-13:8021586269195                                    |
| 5                                                       |
| 14                                                      |
| 6                                                       |
| 0.235                                                   |
| Gealuna 1000                                            |
| Paper holder