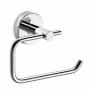

### A1025B

Gealuna 1000 Paper holder A1025BCR

**INDA ACCESSORIES Gealuna 1000** Paper holder Cm14X6 H5 CR

To Activate the interactive 3D view, you must trust this document (see hint on the top) in Adobe Acrobat and click on the question mark.