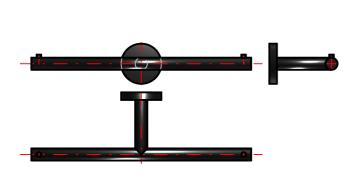

**3D VIEW** 

Moves you toward or away from objects inthe scene when you drag vertically. You canalso zoom with the hand tool by holding downShift as you drag.

Moves the model vertically and horizontallyonly. You can also pan with the hand tool:Ctrl-drag.

Turns 3D objects around relative to thescreen. How the objects move depends onthe starting view, where you start draggingand the direction in which you drag.

info@inda.net

www.inda.net

# **2D DERIVATION**