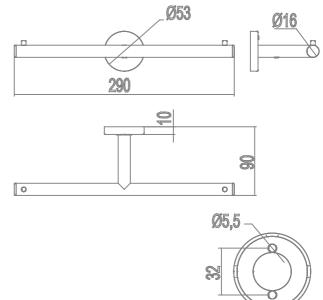

# **TECHNICAL DRAWINGS**

### **AVAILABLE FINISHES**

| Code                             | A1025CCR                                                |
|----------------------------------|---------------------------------------------------------|
| Material [mm]                    | Chrome-plated                                           |
| Very short description 1         | INDA Paper holder Cm29X9 H5                             |
| Very short description 2         | Gealuna 1000 A1025C 29X9 CR                             |
| Article description              | INDA ACCESSORIES Gealuna 1000 Paper holder Cm29X9 H5 CR |
| International code               | EAN-13:8021586269201                                    |
| Height [cm]                      | 5                                                       |
| Width [cm]                       | 29                                                      |
| Depth [cm]                       | 9                                                       |
| Weight [kg]                      | 0.225                                                   |
| Series                           | Gealuna 1000                                            |
| LINE                             | Paper holder                                            |
| Model                            | A1025C                                                  |
| Intrastat code                   | 74182000                                                |
| URL link web site of the article | https://www.inda.net/                                   |
| Design                           | Studio Inda                                             |