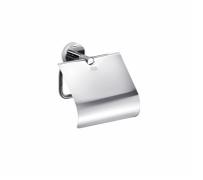

## A10260

Gealuna 1000 Paper holder A10260CR

**INDA ACCESSORIES Gealuna 1000** Paper holder Cm16X6 H15 CR

To Activate the interactive 3D view, you must trust this document (see hint on the top) in Adobe Acrobat and click on the question mark.