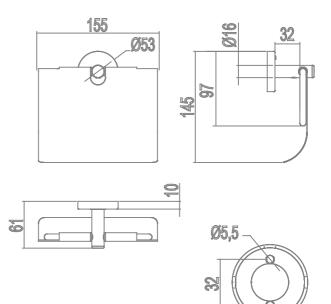

# Gealuna 1000

Design: Studio Inda

## A10260

Gealuna 1000 Paper holder A10260CR

**INDA ACCESSORIES Gealuna 1000** Paper holder Cm16X6 H15 CR



To Activate the interactive 3D view, you must trust this document (see hint on the top) in Adobe Acrobat and click on the question mark.

**3D VIEW** 



Moves you toward or away from objects inthe scene when you drag vertically. You canalso zoom with the hand tool by holding downShift as you drag.



Moves the model vertically and horizontallyonly. You can also pan with the hand tool:Ctrl-drag.



Turns 3D objects around relative to thescreen. How the objects move depends onthe starting view, where you start draggingand the direction in which you drag.



info@inda.net



www.inda.net





# **2D DERIVATION**

# **TECHNICAL DRAWINGS**





# **AVAILABLE FINISHES**





| Code                             | A10260CR                                                 |
|----------------------------------|----------------------------------------------------------|
| Material                         | Chrome-plated                                            |
| Very short description 1         | INDA Paper holder Cm16X6 H15                             |
| Very short description 2         | Gealuna 1000 A10260 16X6 CR                              |
| Article description              | INDA ACCESSORIES Gealuna 1000 Paper holder Cm16X6 H15 CR |
| International code               | EAN-13:8021586269218                                     |
| Height [cm]                      | 15                                                       |