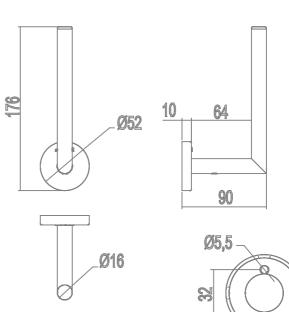

## **TECHNICAL DRAWINGS**

## **2D DERIVATION**

## **AVAILABLE FINISHES**

| Code                             | A10280CR                                                |
|----------------------------------|---------------------------------------------------------|
| Material                         | Chrome-plated                                           |
| Very short description 1         | INDA Paper holder Cm5X9 H18                             |
| Very short description 2         | Gealuna 1000 A10280 5X9 CR                              |
| Article description              | INDA ACCESSORIES Gealuna 1000 Paper holder Cm5X9 H18 CR |
| International code               | EAN-13:8021586269225                                    |
| Height [cm]                      | 18                                                      |
| Width [cm]                       | 5                                                       |
| Depth [cm]                       | 9                                                       |
| Weight [kg]                      | 0.15                                                    |
| Series                           | Gealuna 1000                                            |
| LINE                             | Paper holder                                            |
| Model                            | A10280                                                  |
| Intrastat code                   | 74182000                                                |
| URL link web site of the article | https://www.inda.net/                                   |
| Design                           | Studio Inda                                             |