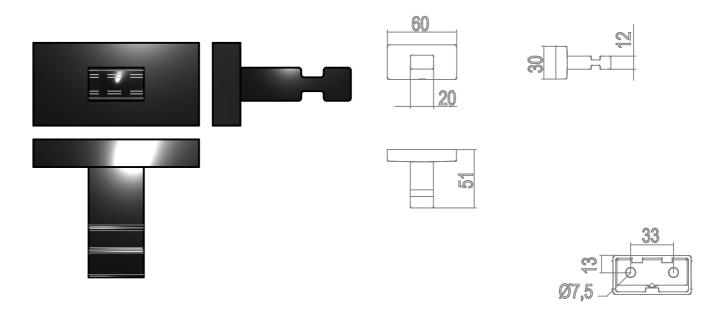

### **2D DERIVATION**

## **TECHNICAL DRAWINGS**

### **AVAILABLE FINISHES**

| Code                             | A1820ACR                                              |
|----------------------------------|-------------------------------------------------------|
| Material                         | Chrome-plated                                         |
| Very short description 1         | INDA Clothes hangers Cm6X5 H3                         |
| Very short description 2         | LEA 1800 A1820A 6X5 CR                                |
| Article description              | INDA ACCESSORIES LEA 1800 Clothes hangers Cm6X5 H3 CR |
| International code               | EAN-13:8033163398013                                  |
| Height [cm]                      | 3                                                     |
| Width [cm]                       | 6                                                     |
| Depth [cm]                       | 5                                                     |
| Weight [kg]                      | 0.14                                                  |
| Series                           | LEA 1800                                              |
| LINE                             | Clothes hangers                                       |
| Model                            | A1820A                                                |
| Intrastat code                   | 83025000                                              |
| Code description level 1         | single                                                |
| URL link web site of the article | https://www.inda.net/                                 |
| Design                           | Studio Inda                                           |