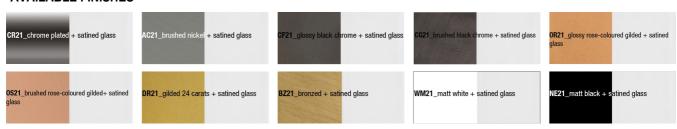

### **AVAILABLE FINISHES**

| Code                             | A1820ACR                                              |
|----------------------------------|-------------------------------------------------------|
| Material                         | Chrome-plated                                         |
| Very short description 1         | INDA Clothes hangers Cm6X5 H3                         |
| Very short description 2         | LEA 1800 A1820A 6X5 CR                                |
| Article description              | INDA ACCESSORIES LEA 1800 Clothes hangers Cm6X5 H3 CR |
| International code               | EAN-13:8033163398013                                  |
| Height [cm]                      | 3                                                     |
| Width [cm]                       | 6                                                     |
| Depth [cm]                       | 5                                                     |
| Weight [kg]                      | 0.14                                                  |
| Series                           | LEA 1800                                              |
| LINE                             | Clothes hangers                                       |
| Model                            | A1820A                                                |
| Intrastat code                   | 83025000                                              |
| Code description level 1         | single                                                |
| URL link web site of the article | https://www.inda.net/                                 |
| Design                           | Studio Inda                                           |