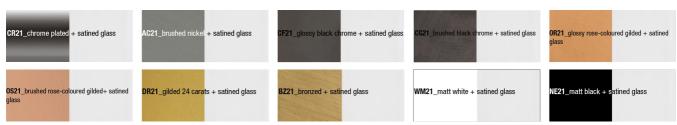

## **AVAILABLE FINISHES**

| Code                             | A1820BCR                                               |
|----------------------------------|--------------------------------------------------------|
| Material                         | Chrome-plated                                          |
| Very short description 1         | INDA Clothes hangers Cm11X5 H3                         |
| Very short description 2         | LEA 1800 A1820B 11X5 CR                                |
| Article description              | INDA ACCESSORIES LEA 1800 Clothes hangers Cm11X5 H3 CR |
| International code               | EAN-13:8033163398105                                   |
| Height [cm]                      | 3                                                      |
| Width [cm]                       | 11                                                     |
| Depth [cm]                       | 5                                                      |
| Weight [kg]                      | 0.23                                                   |
| Series                           | LEA 1800                                               |
| LINE                             | Clothes hangers                                        |
| Model                            | A1820B                                                 |
| Intrastat code                   | 83025000                                               |
| Code description level 1         | double                                                 |
| URL link web site of the article | https://www.inda.net/                                  |
| Design                           | Studio Inda                                            |