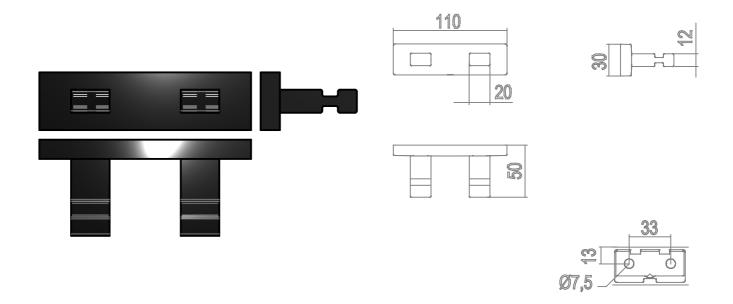

# **LEA 1800**

Design: Studio Inda

### A1820B

LEA 1800 Clothes hangers A1820BCR

**INDA ACCESSORIES LEA 1800 Clothes** hangers Cm11X5 H3 CR



To Activate the interactive 3D view, you must trust this document (see hint on the top) in Adobe Acrobat and click on the question

**3D VIEW** 



Moves you toward or away from objects inthe scene when you drag vertically. You canalso zoom with the hand tool by holding downShift as you drag.



Moves the model vertically and horizontallyonly. You can also pan with the hand tool:Ctrl-drag.



Turns 3D objects around relative to thescreen. How the objects move depends onthe starting view, where you start draggingand the direction in which you drag.



info@inda.net



www.inda.net





## **2D DERIVATION**

## **TECHNICAL DRAWINGS**



## **AVAILABLE FINISHES**



| Code                             | A1820BCR                                               |
|----------------------------------|--------------------------------------------------------|
| Material                         | Chrome-plated                                          |
| Very short description 1         | INDA Clothes hangers Cm11X5 H3                         |
| Very short description 2         | LEA 1800 A1820B 11X5 CR                                |
| Article description              | INDA ACCESSORIES LEA 1800 Clothes hangers Cm11X5 H3 CR |
| International code               | EAN-13:8033163398105                                   |
| Height [cm]                      | 3                                                      |
| Width [cm]