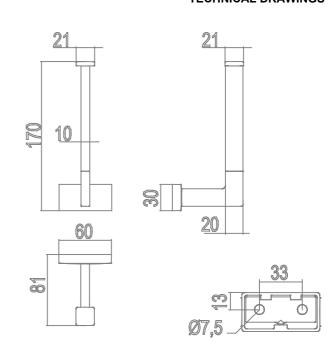

# **LEA 1800**

Design: Studio Inda

#### A18280

LEA 1800 Paper holder A18280CR

INDA ACCESSORIES LEA 1800 Paper holder Cm6X8 H17 CR



To Activate the interactive 3D view, you must trust this document (see hint on the top) in Adobe Acrobat and click on the question mark.

**3D VIEW** 



Moves you toward or away from objects inthe scene when you drag vertically. You canalso zoom with the hand tool by holding downShift as you drag.



Moves the model vertically and horizontallyonly. You can also pan with the hand tool:Ctrl-drag.



Turns 3D objects around relative to thescreen. How the objects move depends onthe starting view, where you start draggingand the direction in which you drag.



info@inda.net



www.inda.net





## **2D DERIVATION**

### **TECHNICAL DRAWINGS**





### **AVAILABLE FINISHES**



| Code                             | A18280CR                                            |
|----------------------------------|-----------------------------------------------------|
| Material                         | Chrome-plated                                       |
| Very short description 1         | INDA Paper holder Cm6X8 H17                         |
| Very short description 2         | LEA 1800 A18280 6X8 CR                              |
| Article description              | INDA ACCESSORIES LEA 1800 Paper holder Cm6X8 H17 CR |
| International code               | EAN-13:8033163398655                                |
| Height [cm]                      | 17                                                  |
| Width [cm]                       | 6