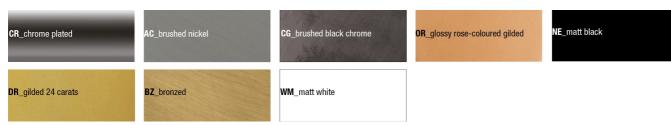

### **AVAILABLE FINISHES**

| Code                             | A18280CR                                            |
|----------------------------------|-----------------------------------------------------|
| Material                         | Chrome-plated                                       |
| Very short description 1         | INDA Paper holder Cm6X8 H17                         |
| Very short description 2         | LEA 1800 A18280 6X8 CR                              |
| Article description              | INDA ACCESSORIES LEA 1800 Paper holder Cm6X8 H17 CR |
| International code               | EAN-13:8033163398655                                |
| Height [cm]                      | 17                                                  |
| Width [cm]                       | 6                                                   |
| Depth [cm]                       | 8                                                   |
| Weight [kg]                      | 0.29                                                |
| Series                           | LEA 1800                                            |
| LINE                             | Paper holder                                        |
| Model                            | A18280                                              |
| Intrastat code                   | 74182000                                            |
| URL link web site of the article | https://www.inda.net/                               |
| Design                           | Studio Inda                                         |