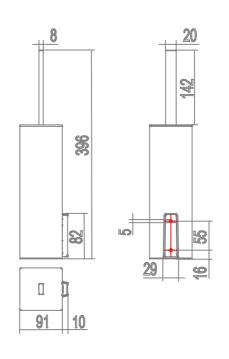

## **TECHNICAL DRAWINGS**

## **AVAILABLE FINISHES**

CR\_chrome plated

**WM**\_white matt

| Code                             | AV114ACR                                                 |
|----------------------------------|----------------------------------------------------------|
| Material                         | Chrome-plated                                            |
| Very short description 1         | INDA Toilet Brush Holder Cm8X8 H40                       |
| Very short description 2         | MY WAY AV114A 8X8 CR                                     |
| Article description              | INDA ACCESSORIES MY WAY Toilet Brush Holder Cm8X8 H40 CR |
| International code               | EAN-13:8033163023779                                     |
| Height [cm]                      | 40                                                       |
| Width [cm]                       | 8                                                        |
| Depth [cm]                       | 8                                                        |
| Weight [kg]                      | 1.385                                                    |
| Series                           | MY WAY                                                   |
| LINE                             | Toilet Brush Holder                                      |
| Model                            | AV114A                                                   |
| Intrastat code                   | 74182000                                                 |
| URL link web site of the article | https://www.inda.net/                                    |
| Design                           | Studio Inda                                              |