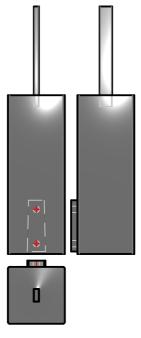

**3D VIEW** 

Moves you toward or away from objects inthe scene when you drag vertically. You canalso zoom with the hand tool by holding downShift as you drag.

Moves the model vertically and horizontallyonly. You can also pan with the hand tool:Ctrl-drag.

Turns 3D objects around relative to thescreen. How the objects move depends onthe starting view, where you start draggingand the direction in which you drag.

info@inda.net

www.inda.net